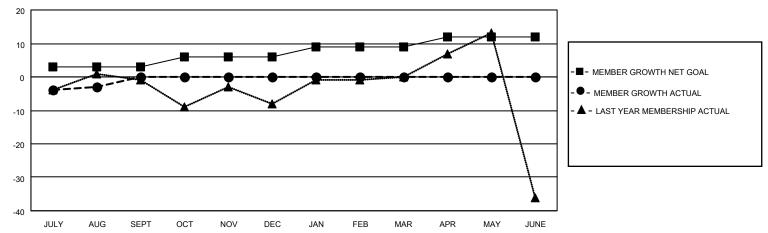

### GOALS AND ACTUAL MEMBERS CUMULATIVE

| DROPPED CLUBS: 0 |    | 8 CLUBS OF 51 ADDED 1 OR  | GENDER DISTRIBUTION           |              |  |
|------------------|----|---------------------------|-------------------------------|--------------|--|
|                  |    | MORE NEW MEMBERS          | MALE                          | 779 (72.20%) |  |
|                  |    |                           | FEMALE                        | 300 (27.80%) |  |
| DROPPED MEMBERS  |    |                           | NON BINARY                    | 0 (0.00%)    |  |
| BROTT ED WEWDERC |    |                           | PREFER NOT TO ANSWER          | 0 (0.00%)    |  |
| DECEASED         | 6  |                           |                               | ,            |  |
| CLUB CANCELLED   | 0  | CLICK HERE FOR CUMULATIVE | TOTAL FAMILY UNIT MEMBERS 205 |              |  |
| OTHER            | 7  | MEMBERSHIP DATA           |                               |              |  |
| TOTAL            | 13 |                           | FAMILY MEMBERS PAYING HAI     | F DUES 103   |  |
|                  |    |                           |                               |              |  |

## District 26 M4

| Clubs                 |               |           |               | Members               |                        |                         |                                                    |
|-----------------------|---------------|-----------|---------------|-----------------------|------------------------|-------------------------|----------------------------------------------------|
| RESULTS FOR 2022-2023 |               |           |               | RESULTS FOR 2022-2023 |                        |                         |                                                    |
| QUARTER               | NEW CLUB GOAL | NEW CLUBS | DROPPED CLUBS | QUARTER MEM           | BER GROWTH NET<br>GOAL | MEMBER GROWTH<br>ACTUAL | DROPPED<br>MEMBERS ACTUAL<br>(including transfers) |
| JULY/AUG/SEPT         | 0             | 0         | 0             | JULY/AUG/SEPT         | 3                      | 10                      | 13                                                 |
| OCT/NOV/DEC           | 1             | 0         | 0             | OCT/NOV/DEC           | 3                      | 0                       | 0                                                  |
| JAN/FEB/MAR           | 0             | 0         | 0             | JAN/FEB/MAR           | 3                      | 0                       | 0                                                  |
| APR/MAY/JUNE          | 1             | 0         | 0             | APR/MAY/JUNE          | 3                      | 0                       | 0                                                  |